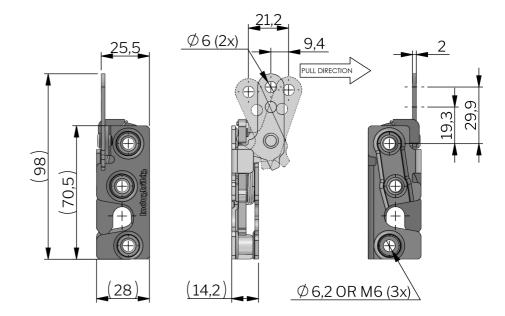

#### 材质

Anti Vibration Bushing: TPE **套筒:** 尼龙6+30%玻纤

Cam: 不锈钢 316 Clip: 钢,镀锌 Housing: 钢,镀锌

Striker: Zinc die cast, zinc plated or black

powder coated

Trigger: Hardened steel, zinc plated

#### 相关产品

Needed components for a complete system: 2-850, 2-745, 2-746, 2-835, 2-860

**类似产品:** 2-750-01, 2-750-02, 2-750-04, 2-750-

07

索引编号见网站 industrilas.com

Index Code: 2-750-03