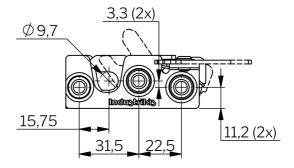

#### 材质

Anti Vibration Bushing: TPE **套筒:** 尼龙6+30%玻纤

Cam: 不锈钢 316 Clip: 钢,镀锌 Housing: 钢,镀锌

Striker: Zinc die cast, zinc plated or black

powder coated

Trigger: Hardened steel, zinc plated

#### 相关产品

Needed components for a complete system: 2-850, 2-745, 2-746, 2-835, 2-860

**类似产品:** 2-750-01, 2-750-02, 2-750-04, 2-750-

07

索引编号见网站 industrilas.com

Index Code: 2-750-03