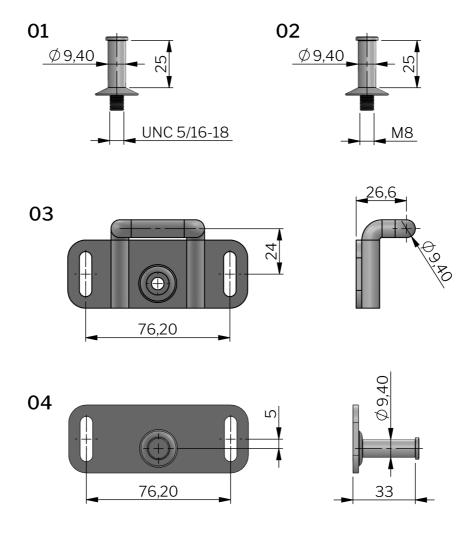

# 每一栏选择对应的数字创建产品编号 (AAAA-BBCDEFFG-HH)

| AAAA | 、款式                    | BB 材质         | C 款式              | D Type of jaw   | E Mounting hole                       | FF Trigger        | G Left /<br>Right | HH Striker              |
|------|------------------------|---------------|-------------------|-----------------|---------------------------------------|-------------------|-------------------|-------------------------|
| 5223 | Standard Rotary "AR1"  | 30 不锈钢<br>304 | 2 Double          | Double<br>2 jaw | 2 1/4-20 UNC                          | 08 Top RA<br>Pull | 2 Left            | With looped             |
|      | 8 mm striker           |               | - stage           |                 | 1 M6<br>threaded<br>0 Through<br>hole |                   | 1 Right           | striker                 |
| 5224 | BSR "AR1" 8 mm striker |               | Single<br>1 stage |                 |                                       |                   |                   | 04 With riveted striker |
|      |                        |               |                   |                 |                                       |                   |                   | 02 With striker bolt M8 |
|      |                        |               |                   |                 |                                       |                   |                   | 00 No striker           |
|      |                        |               |                   |                 |                                       |                   |                   | 01 With striker bolt    |

<sup>\*</sup> Anti-BSR means no Buzz, Squeak or Rattle due to TPE anti vibration bushing.

Index Code: 2-750-03